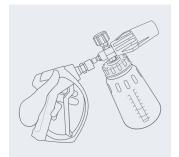

### STEP #4

Use the Blizzard Foam Cannon by pulling the trigger.

#### **STEP #5**

Proceed to wash the vehicle you are servicing by covering the vehicle from top to bottom.