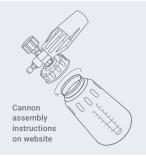

# STEP #1

Unscrew the **BLIZZARD** Transparent bottle from the foam cannon.

#### STEP #3

Reassemble the Foam Cannon and attach to a pressure washer wand.