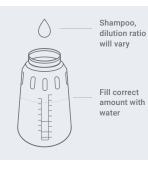

# STEP #2

Fill the transparent bottle w/ water. Following the correct dilution, add soap of choice.