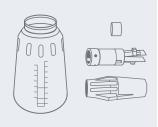

# STEP #1

Unscrew the **BLIZZARD** Transparent bottle from the foam cannon.

# STEP #2

Fill the transparent bottle w/ water. Following the correct dilution, add soap of choice.

#### STEP #3

Reassemble the Foam Cannon and attach to a pressure washer wand.