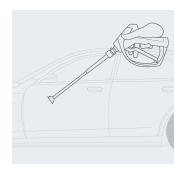

#### STEP #1

Wash the vehicle thoroughly. Let dry before application.

#### **STEP #2**

Add wax to the applicator.

#### STEP #3

Apply a thin layer of wax onto the surface of the vehicle.