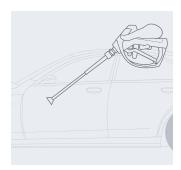

# **APPLICATION MANUAL**

#### **PRECAUTIONS:**

- Make sure the vehicle has been washed & decontaminated.
- · For best results, wait 24 hours in between layers.
- Check the humidity and the temperature of both the surface & surrounding area (60°F +).
- Do not apply wax in direct sunlight, on a hot surface or under a heat lamp.
- Test wax on an inconspicuous area before applying.
- Waxes are safe for skin contact, and can be applied by bare hand.
- · Keep away from children.
- We recommend having different light sources to ensure proper installation.



#### **STEP #1**

Wash the vehicle thoroughly. Let dry before application.



## **STEP #2**

Add wax to the applicator.



#### **STEP #3**

Apply a thin layer of wax onto the surface of the vehicle.



### **STEP #4**

Let dry for 20 min and buff off. (Let dry longer in humid and high - temperature climates).

Multiple layers can be added after 24 hours.