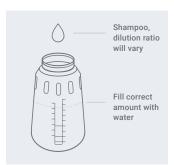

# **STEP #3**

Dilute 1:10-1:15 into your foam canon of choice. Shake thoroughly to mix.