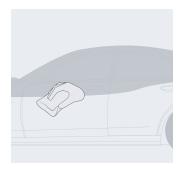

NS:**

- Make sure the vehicle has been decontaminated before pressure washing. Hand washes can precede decontamination.
- Check the humidity and the temperature of both the surface & surrounding area. (60°F+).
- Do not use wash products in direct sunlight, on a hot surface or under a heat lamp.
- Test products in an inconspicuous area before wash.
- · Wear appropriate safety equipment.
- Keep away from children.



### **STEP #1**

Shake

**HYDRO FOAM** 

Before Use.



#### **STEP #2**

Make sure the vehicle is prewashed and in a cool environment. Do not wash in direct sunlight.



# **STEP #3**

Dilute 1:10-1:15 into your foam canon of choice. Shake thoroughly to mix.



## **STEP #4**

Spray the surface evenly. Spray until achieving full surface coverage. Let dwell for 30-60 seconds.



# **STEP #5**

Gently agitate the product with a **WASHMITT** or **WASHPAD**.



## **STEP #6**

Rinse off with water & towel dry.