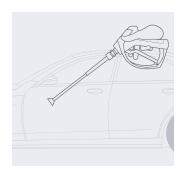

### **STEP #2**

Add wax to the applicator.

#### **STEP #3**

Apply a thin layer of wax onto the surface of the vehicle.