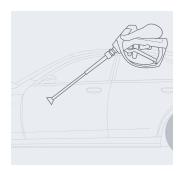

# **APPLICATION MANUAL**

## **PRECAUTIONS:**

- Make sure the vehicle has been washed & decontaminated.
- · For best results, wait 24 hours in between layers.
- Check the humidity and the temperature of both the surface & surrounding area ( $60^{\circ}F$  +).
- Do not apply wax in direct sunlight, on a hot surface or under a heat lamp.
- · Test wax on an inconspicuous area before applying.
- Waxes are safe for skin contact, and can be applied by bare hand.
- · Keep away from children.
- We recommend having different light sources to ensure proper installation.



#### **STEP #1**

Wash the vehicle thoroughly. Let dry before application.



### **STEP #2**

Add wax to the applicator.



#### **STEP #3**

Apply a thin layer of wax onto the surface of the vehicle.



# **STEP #4**

Let dry for 20 min and buff off. (Let dry longer in humid and high - temperature climates).

Multiple layers can be added after 24 hours.