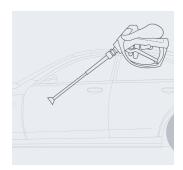

### **STEP #2**

Add wax to the applicator.

#### **STEP #3**

Apply a thin layer of wax onto the surface of the vehicle.