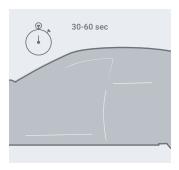

# **STEP #5**

Let dwell for 30-60 seconds. Do not let PH3 Shampoo dry on the vehicle.