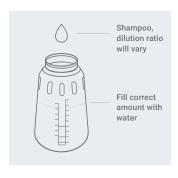

### **STEP #3**

Dilute 1:600 ~ 1:1000 into a bucket.

### **STEP #2**

Dilute with water from  $1:5 \sim 1:10$  into your foamer of choice. Shake thoroughly to mix.