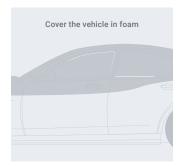

ommend using the three bucket method to avoid scratching vehicle with dirty water.



# **STEP #6**

Rinse off with water. Do not let PH3 Shampoo dry on the vehicle.





# **APPLICATION MANUAL**

### **PRECAUTIONS:**

- Make sure the vehicle has been decontaminated before pressure washing. Hand washes can precede decontamination.
- Check the humidity and the temperature of both the surface & surrounding area. (60°F +).
- Do not use wash products in direct sunlight, on a hot surface or under a heat lamp.
- Test products in an inconspicuous area before wash.
- Wear appropriate safety equipment.
- Keep away from children.



### **STEP #1**

Shake

#### PH3 SHAMPOO

Before Use.



### **STEP #2**

Dilute with water from  $1:5 \sim 1:10$  into your foamer of choice. Shake thoroughly to mix.



## **STEP #3**

Spray shampoo evenly across the entire vehicle.



# **STEP #4**

If needed, spread to full coverage with a **WASH MITT** or **WASH PAD**.



# **STEP #5**

Let dwell for 30-60 seconds. Do not let PH3 Shampoo dry on the vehicle.



# **STEP #6**

Rinse off with water.