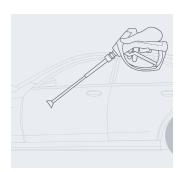

een decontaminated before pressure washing. Hand washes can precede decontamination.
- Check the humidity and the temperature of both the surface & surrounding area. (60°F +).
- Do not use wash products in direct sunlight, on a hot surface or under a heat lamp.
- Test products in an inconspicuous area before wash.
- Wear appropriate safety equipment.
- Keep away from children.



### **STEP #1**

Shake

#### PH3 SHAMPOO

Before Use.



### **STEP #2**

Dilute with water from  $1:5 \sim 1:10$  into your foamer of choice. Shake thoroughly to mix.



## **STEP #3**

Spray shampoo evenly across the entire vehicle.



# **STEP #4**

If needed, spread to full coverage with a **WASH MITT** or **WASH PAD**.



# **STEP #5**

Let dwell for 30-60 seconds. Do not let PH3 Shampoo dry on the vehicle.



# **STEP #6**

Rinse off with water.