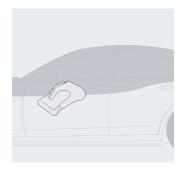

# **STEP #4**

If needed, spread to full coverage with a **WASH MITT** or **WASH PAD**.