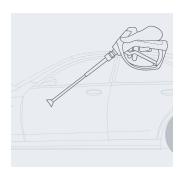

### **STEP #2**

Dilute with water from  $1:5 \sim 1:10$  into your foamer of choice. Shake thoroughly to mix.

## **STEP #3**

Spray shampoo evenly across the entire vehicle.